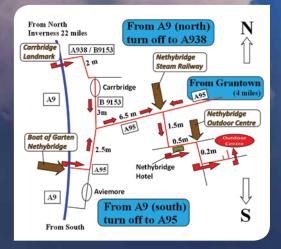

#### **By Road From the South**

Follow the B970 through the village of Nethybridge, passing the Golf Course on your right. Half a mile out of the village, turn right, signposted 'Lurg, Dorback, Abernethy Trust'. Take the first left, signposted 'Abernethy Trust'. Take the second left into our main entrance.

### **Nethybridge SatNav coordinates:**

LAT: 57°16'24.62"N (57.273506°) LON: 3°38'34.97"W (-3.643047°)

### By Rail

Aviemore railway station – 20 mins
If you are coming by bus or train and
wish transport to the Centre please
phone 07925 020834 in advance to
arrange time of pick up from Aviemore.

\*Note — Please do not use postcode on GPS/ Sat Nav systems as we are in a very large postcode area. If possible, use co-ordinates above instead, or use Satnav to get you to Nethybridge village, then use driving instructions above.

## **Travel Directions**