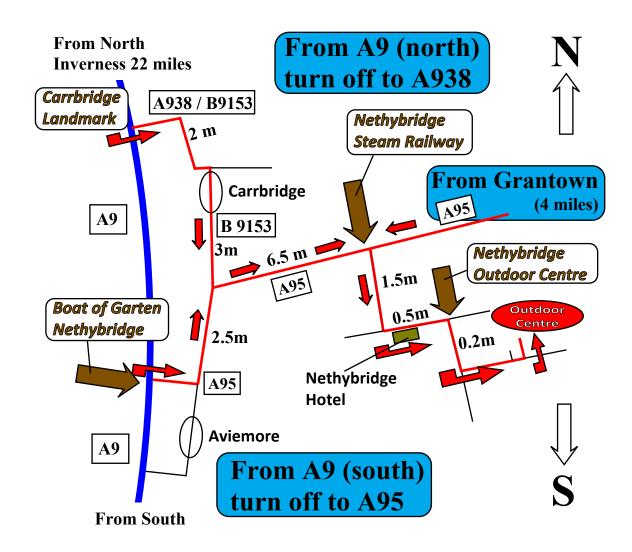

#### **By Road From the South**

Follow the B970 through the village of Nethybridge, passing the Golf Course on your right. Half a mile out of the village, turn right, signposted 'Lurg, Dorback, Abernethy Trust'. Take the first left, signposted 'Abernethy Trust'. Take the second left into our main entrance.

### **Nethybridge SatNav coordinates:**

LAT: 57°16'24.62"N (57.273506°) LON: 3°38'34.97"W (-3.643047°)

### By Rail

Aviemore railway station – 20 mins
If you are coming by bus or train and
wish transport to the Centre please
phone 07925 020834 in advance to
arrange time of pick up from Aviemore.

\*Note — Please do not use postcode on GPS/ Sat Nav systems as we are in a very large postcode area. If possible, use co-ordinates above instead, or use Satnav to get you to Nethybridge village, then use driving instructions above.

## **Travel Directions**